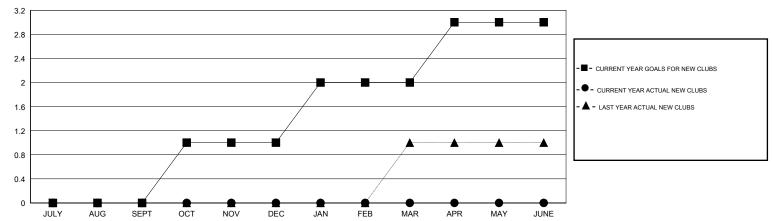

## GOALS AND ACTUAL NEW CLUBS CUMULATIVE

| DROPPED CLUBS: 0  DROPPED MEMBERS |     | 44 CLUBS OF 65 ADDED 1 OR MORE NEW MEMBERS | GENDER DISTRIBU<br>MALE<br>FEMALE | FOE (00 000() |     |
|-----------------------------------|-----|--------------------------------------------|-----------------------------------|---------------|-----|
| DECEASED                          | 24  | CLICK LIEDE FOR CLIMIN ATIVE               | TOTAL FAMILY UNIT MEMBERS         |               | 430 |
| CLUB CANCELLED 0 OTHER 103        |     | CLICK HERE FOR CUMULATIVE MEMBERSHIP DATA  | FAMILY MEMBERS PAYING HALF        |               | 004 |
|                                   |     |                                            |                                   |               | 221 |
| TOTAL                             | 127 |                                            | 3323                              |               |     |