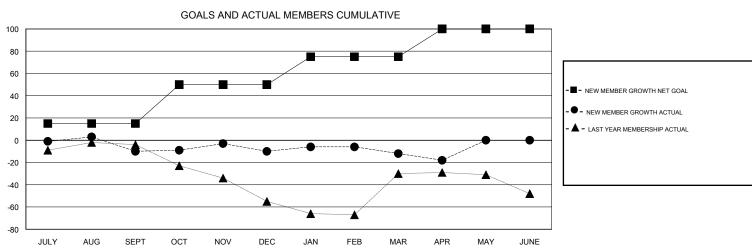

## GOALS AND ACTUAL NEW CLUBS CUMULATIVE

| DROPPED CLUBS: 0  DROPPED MEMBERS |     | 44 CLUBS OF 65 ADDED 1 OR MORE NEW MEMBERS | GENDER DISTRIBU<br>MALE<br>FEMALE | FOE (00 000() |     |
|-----------------------------------|-----|--------------------------------------------|-----------------------------------|---------------|-----|
| DECEASED                          | 24  | CLICK LIEDE FOR CLIMIN ATIVE               | TOTAL FAMILY UNIT MEMBERS         |               | 430 |
| CLUB CANCELLED 0 OTHER 103        |     | CLICK HERE FOR CUMULATIVE MEMBERSHIP DATA  | FAMILY MEMBERS PAYING HALF        |               | 004 |
|                                   |     |                                            |                                   |               | 221 |
| TOTAL                             | 127 |                                            | 3323                              |               |     |